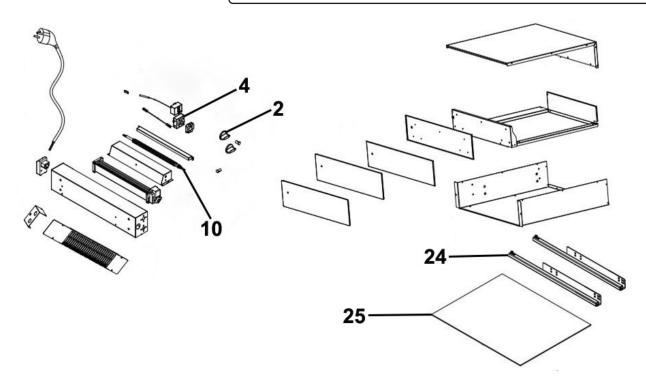

## Parts Information: Baridi 60cm Built-In Warming Drawer, Push-to-Open, Anti-Slip Mat, Black Model No: DH201

| Item | Part No. | Description  | Ite |
|------|----------|--------------|-----|
| 2    | DH10533  | Knob         | 2   |
| 4    | DH10534  | Timer        | 2   |
| 10   | DH10535  | Heat Element |     |

| Item | Part No. | Description       |
|------|----------|-------------------|
| 24   | DH10536  | Telescopic Runner |
| 25   | DH10537  | Fibre Mat         |

NOTE: It is our policy to continually improve products and as such we reserve the right to alter data, specifications and component parts without prior notice. There may be alternative versions of this product, please contact us should you require this information. IMPORTANT: No liability is accepted for incorrect use of product. Spare parts must be fitted by a competent person